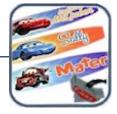

with momentary on button



### **HANDY**

 Lanyard can hang from wrist



# CAR2AAE

Playful, colorful and easy to use, the CAR2AAE features three of *Cars'* loveable characters. Kids can choose which sticker to put on the light. In addition to the convenient lanyard and push button "momentary on" switch, this light has a shatterproof lens – an important safety feature.

### **Product Detail:**

**Designation:** Disney

Cars Light With Stickers

Model: CARAAE

Color: Red and Gray

Power Source: Two AA Size Batteries

ANSI/NEDA: 15 Series Lamp: KPR-104

Lamp Rating: 2.2V, 0.47A Lamp Life: 15 Hours Lamp Output: 7 Lumens

Typical Weight: 88 grams (3.1 oz.)

(without batteries)

**Dimensions (in.):** 6.73 x 1.71

## FUN

- Three colorful themed labels to choose from
- 3-D Cars logo end cap





### **Performance:**

### Run Time

470 mA Continuous Drain to 0.9V per Battery (70°F)



Alkaline (AA) **Battery Type** 

## **DURABLE**

 Shatterproof lens protects lamp and little hands



### **Before Using Your Flashlight:**

Please read all instructions and cautionary markings on the package and light

### Important Notice

This datasheet contains information specific to products manufactured at the time of its publication

Contents herein do not constitute a warranty © Energizer / All Rights Reserved